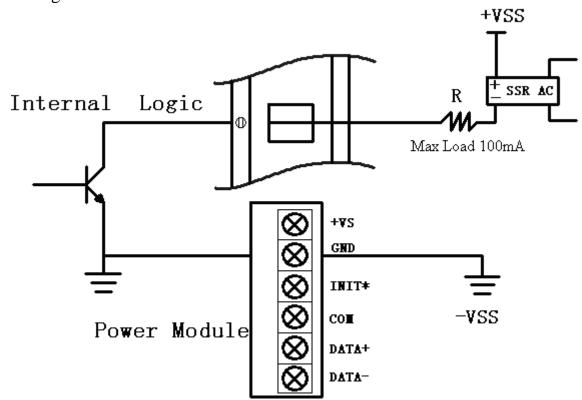

External Circuit

(Connect DO to  $0\sim30V$  power positive through resistor R, connect power negative to the board's GND pin)